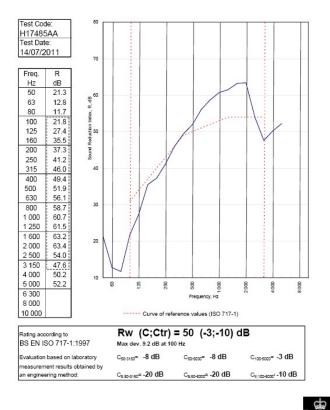

## System Performance Breakdown

Fire Resistance: BS476 Part 22:1987: Test Ref & Date or Applied Ref & Report: Max Height: Thickness: Duty Grade: BS 5234: Part 2:1992: Sound Insulation:

120/120 Minutes (Integrity/Insulation). BTC 17442F - BRE Report P102396-1011A Refer to Speedline Specification Clause 132 mm. (At Base Track, Excluding Finishes) Severe - Annexes A-F 50 RwdB, Date Tested or Assessed Against - 70-B-57(25)